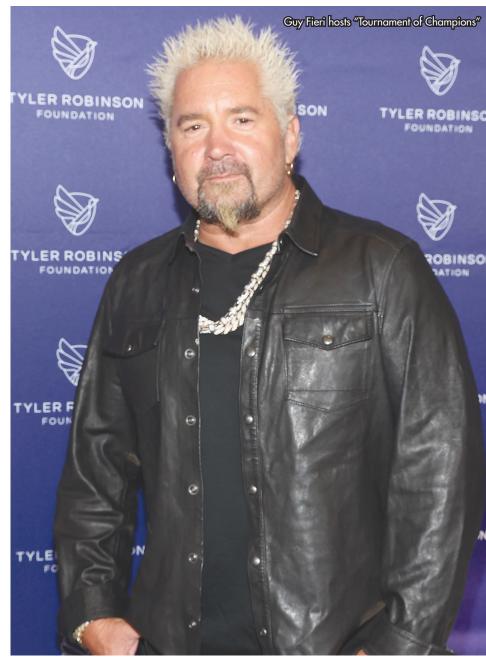

Back to the lab: **'CSI: Vegas'** returns to prove one of their own's innocence

When a famed forensics lab drops everything to prove your innocence, your days being held in custody for murder are numbered, right? That's what lead investigator Josh Folsom (Matt Lauria, "Kingdom") is hoping for in the season premiere of "CSI" Vegas," airing Sunday, Feb. 18, on CBS. After Folsom's mother's killer was found dead in last season's finale episode, the investigator was dragged away, suspected to be responsible for the death.

The whodunnit cliffhanger has kept audiences on their toes for months in the extended break between seasons of "CSI: Vegas," affected by the strikes last year. It doesn't seem like the killer's identity and Folsom's fate will be a mystery for very long, per the premiere episode description from CBS, as the new season opens with "the CSI team [combing] through every crumb of forensic evidence to determine his innocence or guilt."