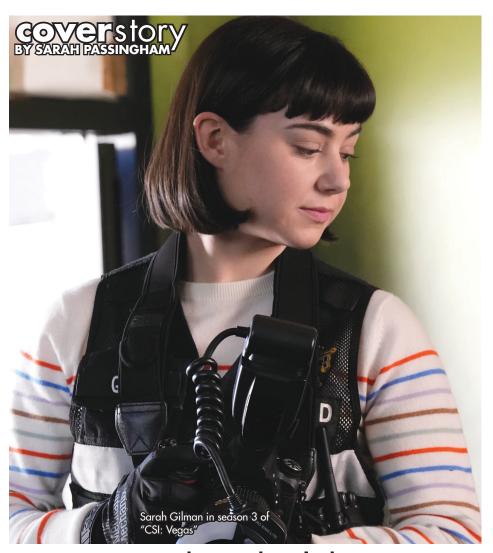

Paula Newsome ("Barry") leads the team as Maxine Roby, head of the crime lab, supported by Mandeep Dhillon ("Avoidance") as investigator Allie Rajan, Ariana Guerra ("Promised Land") as Det. Serena Chavez, Jay Lee ("Looking for Alaska") as investigator Chris Park, Lex Medlin ("Drop Dead Diva") as investigator Beau Finado, Sara Amini ("Lucky Hank") as chief medical examiner Sonya Nikolayevich, Sarah Gilman ("Those Who Can't") as rookie investigator Penny Gill, and reprising her role as investigator Catherine Willows from the hit establishing series "CSI: Crime Scene Investigation," Marg Helgenberger ("All Rise"), the only original series cast member to appear in more than one season of the "Vegas" reboot.